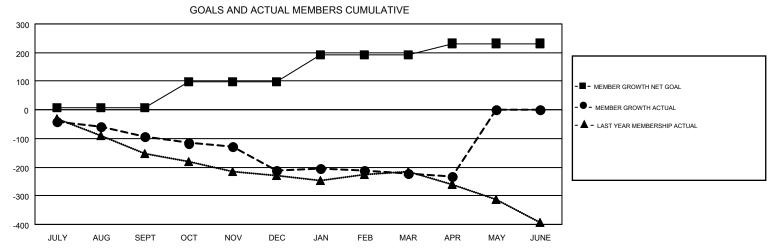

## GMT MONTHLY MEMBERSHIP PROGRESS REPORT

Results as of: 4/30/2019

Multiple District 5

**LOCATION: NORTH DAKOTA GORDON ZIEGLER** 