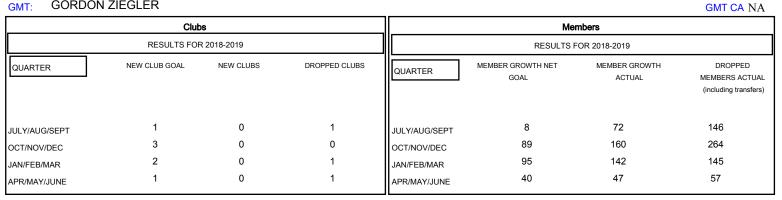

## GMT MONTHLY MEMBERSHIP PROGRESS REPORT

Results as of: 4/30/2019

Multiple District 5

**LOCATION: NORTH DAKOTA GORDON ZIEGLER** 